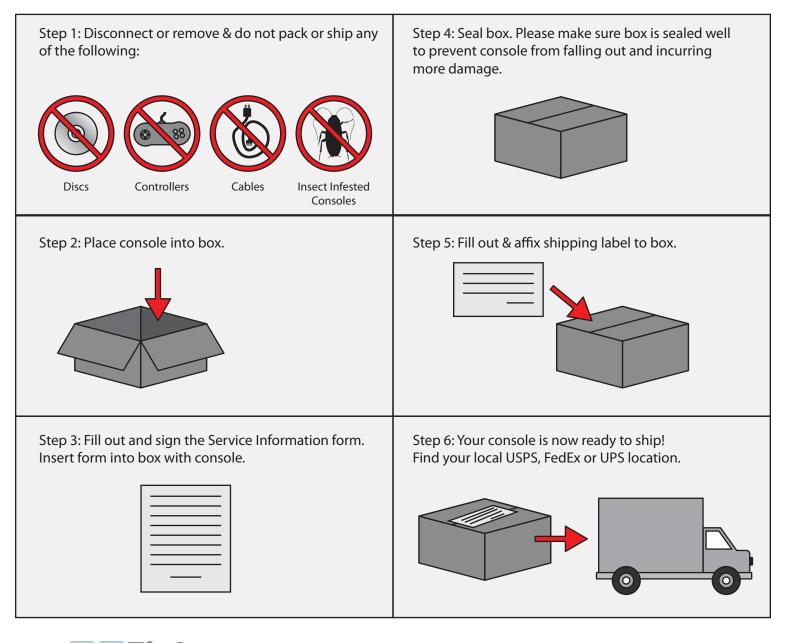

## **Shipping Instructions**

Please follow the instructions listed below & ship console to:

Yufixit.com 416 Central Avenue Jersey City, NJ 07307 201-839-5914

Please use one of the following courier services to ship your package: FedEx<sup>®</sup> – www.fedex.com – 1.800.GoFedEx (1.800.463.3339) United States Post Office – www.usps.com – 1-800-ASK-USPS<sup>®</sup> (1-800-275-8777) UPS<sup>®</sup> – www.ups.com – 1-800-PICK-UPS<sup>®</sup> (1-800-742-5877)